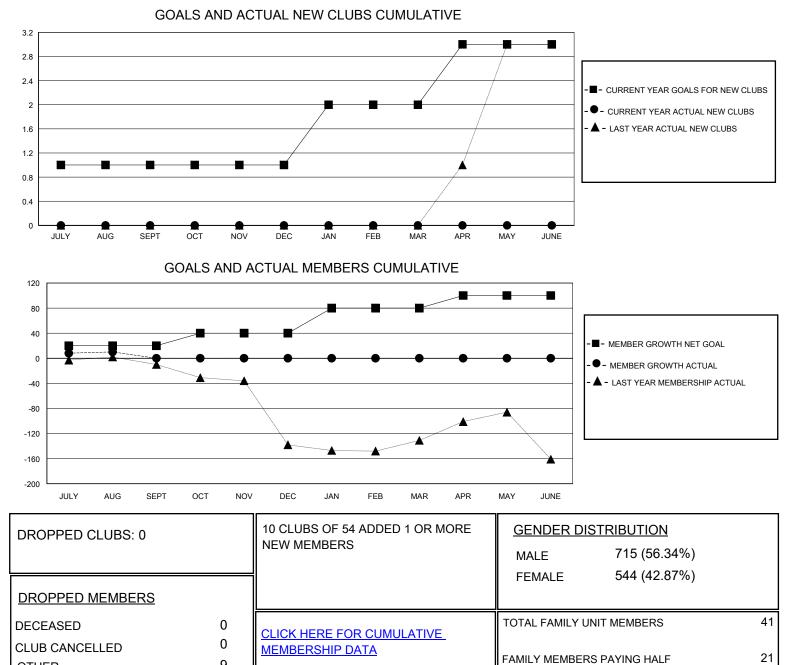

## MONTHLY MEMBERSHIP PROGRESS REPORT

District 404 A3

Results as of: 8/31/2024

| GMT:                  |               |           |               |                       |                        |                         | GMT CA                                             |
|-----------------------|---------------|-----------|---------------|-----------------------|------------------------|-------------------------|----------------------------------------------------|
| Clubs                 |               |           |               | Members               |                        |                         |                                                    |
| RESULTS FOR 2024-2025 |               |           |               | RESULTS FOR 2024-2025 |                        |                         |                                                    |
| QUARTER               | NEW CLUB GOAL | NEW CLUBS | DROPPED CLUBS | QUARTER               | BER GROWTH NET<br>GOAL | MEMBER GROWTH<br>ACTUAL | DROPPED<br>MEMBERS ACTUAL<br>(including transfers) |
| JULY/AUG/SEPT         | 1             | 0         | 0             | JULY/AUG/SEPT         | 20                     | 28                      | 9                                                  |
| OCT/NOV/DEC           | 0             | 0         | 0             | OCT/NOV/DEC           | 20                     | 0                       | 0                                                  |
| JAN/FEB/MAR           | 1             | 0         | 0             | JAN/FEB/MAR           | 40                     | 0                       | 0                                                  |
| APR/MAY/JUNE          | 1             | 0         | 0             | APR/MAY/JUNE          | 20                     | 0                       | 0                                                  |